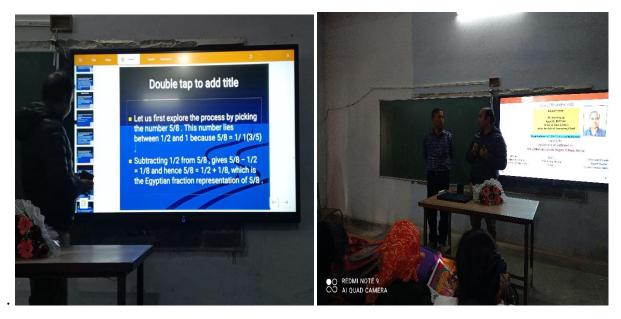

In next lecture, the keynote speaker focused the advancement and current trends of research in Mathematics. He started with "Sheep Distribution Problem" and discussed different aspects of distribution. He told the students that mathematics is being used in every filed of science. He discussed a epidemiological model of Corona virous disease briefly. He explained, how a mathematical model can be used while planning the strategies to fight with such epidemiological diseases.