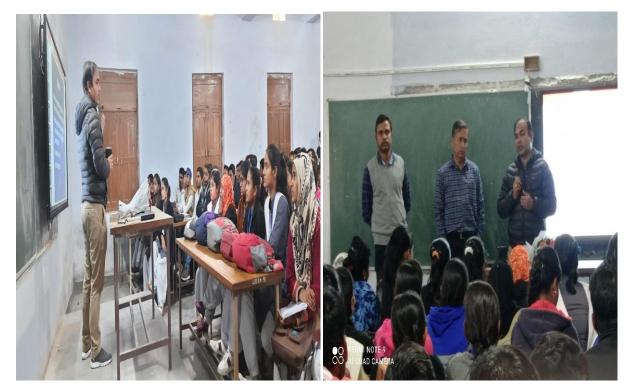

The programme started with the welcome of the guest and welcome speech by the Convener Dr. Sanjay Kumar Pandey, Associate Professor & Head, Department of Mathematics.

In his first lecture, Dr. Abbas discussed the various career opportunities for the under graduate and post graduate students of Mathematics. He briefly discussed the benefits of pertaining the higher education of Mathematics from IIT's and high-ranking institutes. He also summarized the process of Ph.D. from foreign institutes. He listed some the highly established institutes of international and national level. He also emphasized the requirement of specific skills and courses which are being demanded by various job providing companies.

In next lecture, the keynote speaker focused the advancement and current trends of research in Mathematics. He started with "Sheep Distribution Problem" and discussed different aspects of distribution. He told the students that mathematics is being used in every filed of science. He discussed a epidemiological model of Corona virous disease briefly. He explained, how a mathematical model can be used while planning the strategies to fight with such epidemiological diseases.

A total number of 105 participants of B.Sc. and M.Sc. students registered themselves for the workshop and around 120 students attended the workshop. Offline attendance of the students was also taken. In this workshop, Assistant Professor Dr. Vivek Khare, Dr. Ankit Maurya and Mr. Surendra Tiwari were also present throughout the all sessions of the workshop.