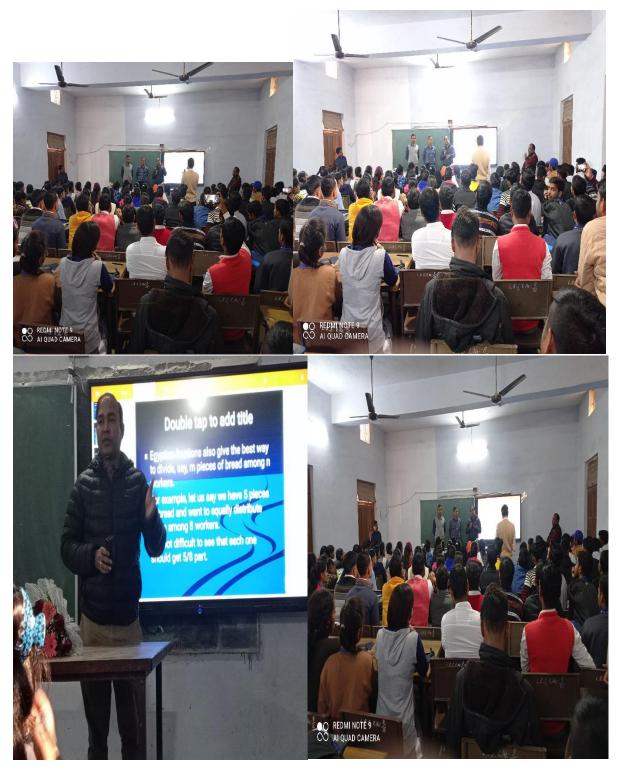

In next lecture, the keynote speaker focused the advancement and current trends of research in Mathematics. He started with "Sheep Distribution Problem" and discussed different aspects of distribution. He told the students that mathematics is being used in every filed of science. He discussed a epidemiological model of Corona virous disease briefly. He explained, how a mathematical model can be used while planning the strategies to fight with such epidemiological diseases.

A total number of 105 participants of B.Sc. and M.Sc. students registered themselves for the workshop and around 120 students attended the workshop. Offline attendance of the students was also taken. In this workshop, Assistant Professor Dr. Vivek Khare, Dr. Ankit Maurya and Mr. Surendra Tiwari were also present throughout the all sessions of the workshop.